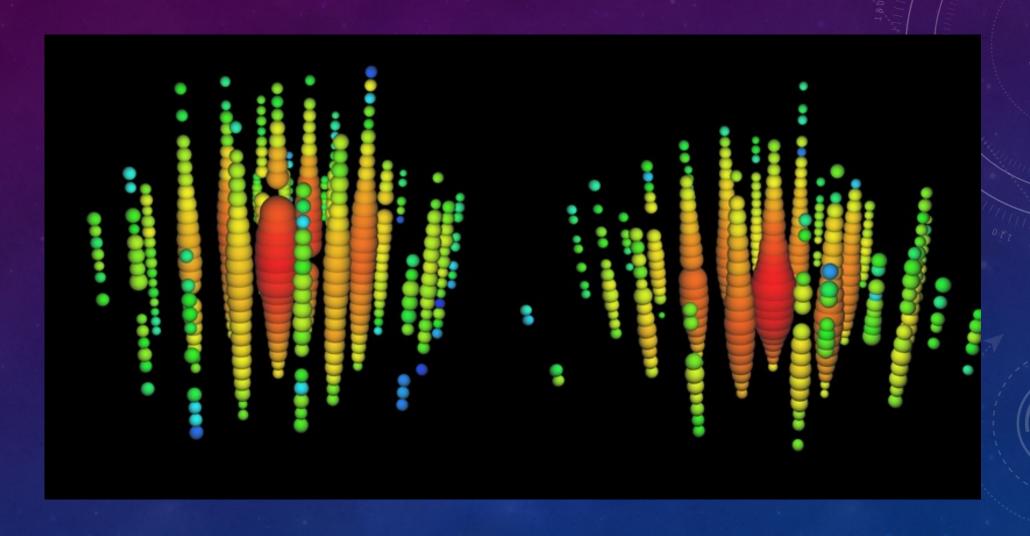

# WHAT DOES A NEUTRINO INTERACTION LOOK LIKE?

Sonic boom...

...but in light!
Puff of Blue Light + Puff of Radio Waves