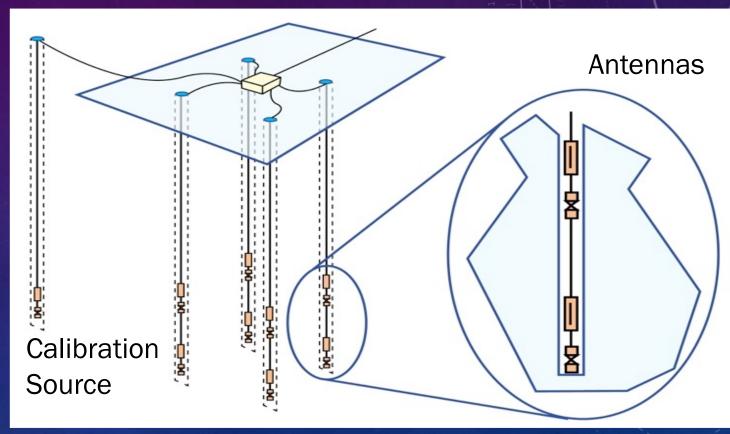

R ME: SEE THE UNIVERSE THROUGH NEUTRINO EYES



X-Ray (Chandra)

Radio (VLA)

Crab Pulsar (HAWC)

# WHAT DOES A NEUTRINO INTERACTION LOOK LIKE?



Sonic boom...



...but in light!
Puff of Blue Light + Puff of Radio Waves

# SWEET! THIS ALL SOUND SWELL. ...SO WHY DO I HAVE A JOB?

BECAUSE LIFE IS HARD

# Neutrino energy

~10<sup>18</sup> eV

1,000,000, 000,000, 000,000







Passes through 'shoe ~1/year Interacts ~1/decade

Arare particle that also interacts rarely.



# DOUBLE FACEPALM

When the Fail is so strong, one Facepalm is not enough.

## QUESTION:

# WHERE DO YOU FIND A GIGANTIC AMOUNT OF RADIO CLEAR ICE?

# ANTARCTICA



# BUT DO THESE "UHE" NEUTRINOS ACTUALLY EXIST?





#### 2012: IceCube reveals "Bert and Ernie"



First cosmic neutrinos





#### **ASKARYAN RADIO ARRAY**





#### STATUS OF ARA





#### Amundsen-Scott South Pole Station COSMO Sky-Med RADAR image July 6, 2012

D A R K

**Testbed** 

Dark Sector Laboratory

> NGO Camping & Aircraft Parking

C L E A N A I R

SECTOR

S E C T O R

IceCube Laboratory MAPO

ARA1

DRILL SITE

**Elevated Station** 

Atmospheric Research Observatory (ARO)

Fuel Arches (subsurface)

ZONE

Vehicle trail to SPRESSO

#### GARGANTUAN INSTRUMENTS





(TWO OF)
THE BIG,
OPEN QUESTIONS



What are the neutrino "engines"?



What can we do with them?

#### THANK YOU! QUESTIONS?