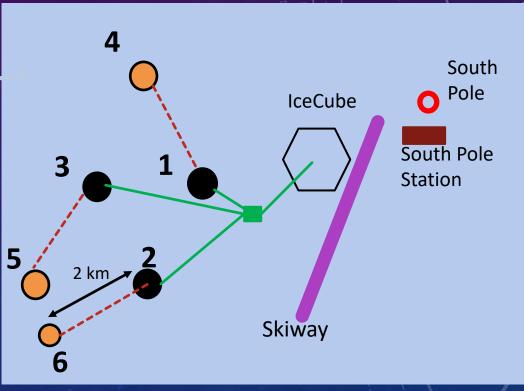

HROUGH NEUTRINO EYES



X-Ray (Chandra)

Radio (VLA)

Crab Pulsar (HAWC)

# WHAT DOES A NEUTRINO INTERACTION LOOK LIKE?



Sonic boom...



...but in light!
Puff of Blue Light + Puff of Radio Waves

# SWEET! THIS ALL SOUND SWELL. ...SO WHY DO I HAVE A JOB?

BECAUSE LIFE IS HARD

# Neutrino energy

~10<sup>18</sup> eV

1,000,000, 000,000, 000,000







Passes through 'shoe ~1/year Interacts ~1/decade

Arare particle that also interacts rarely.



# DOUBLE FACEPALM

When the Fail is so strong, one Facepalm is not enough.

## QUESTION:

# WHERE DO YOU FIND A GIGANTIC AMOUNT OF RADIO CLEAR ICE?

# ANTARCTICA



# BUT DO THESE "UHE" NEUTRINOS ACTUALLY EXIST?





#### 2012: IceCube reveals "Bert and Ernie"



First cosmic neutrinos





#### **ASKARYAN RADIO ARRAY**





#### STATUS OF ARA





#### Amundsen-Scott South Pole Station COSMO Sky-Med RADAR image July 6, 2012

D A R K

**Testbed** 

Dark Sector Laboratory

> NGO Camping & Aircraft Parking

C L E A N A I R

SECTOR

S E C T O R

IceCube Laboratory MAPO

ARA1

DRILL SITE

**Elevated Station** 

Atmospheric Research Observatory (ARO)

Fuel Arches (subsurface)

ZONE

Vehicle trail to SPRESSO

#### GARGANTUAN INSTRUMENTS





(TWO OF)
THE BIG,
OPEN QUESTIONS



What are the neutrino "engines"?



What can we do with them?

#### THANK YOU! QUESTIONS?