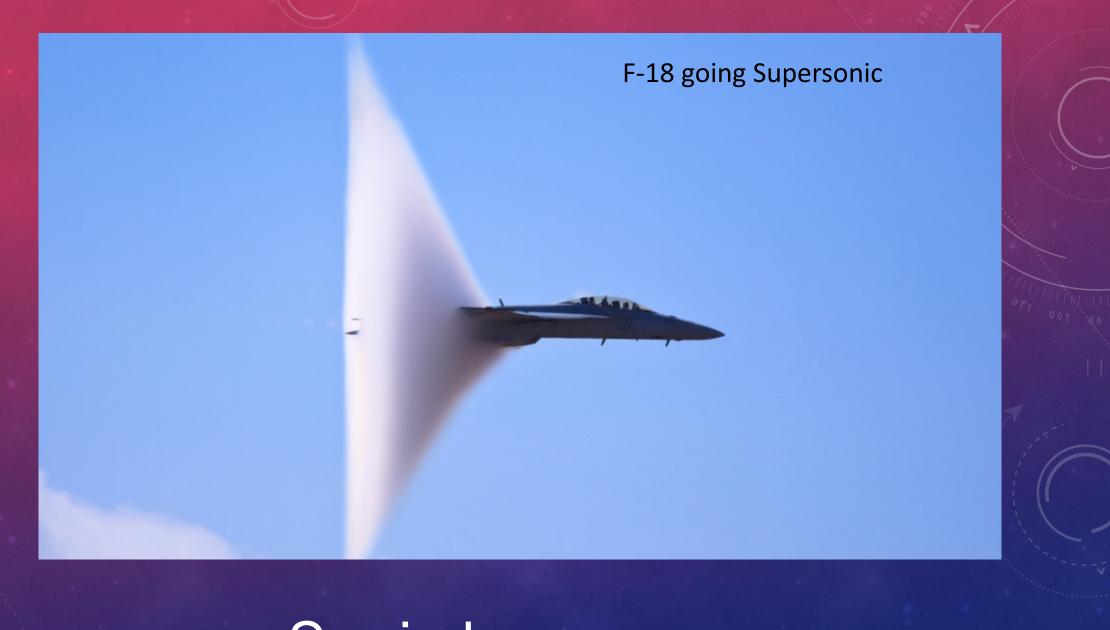

# WHAT DOES A NEUTRINO INTERACTION LOOK LIKE?

Sonic boom...

...but in light!
Puff of Blue Light + Puff of Radio Waves