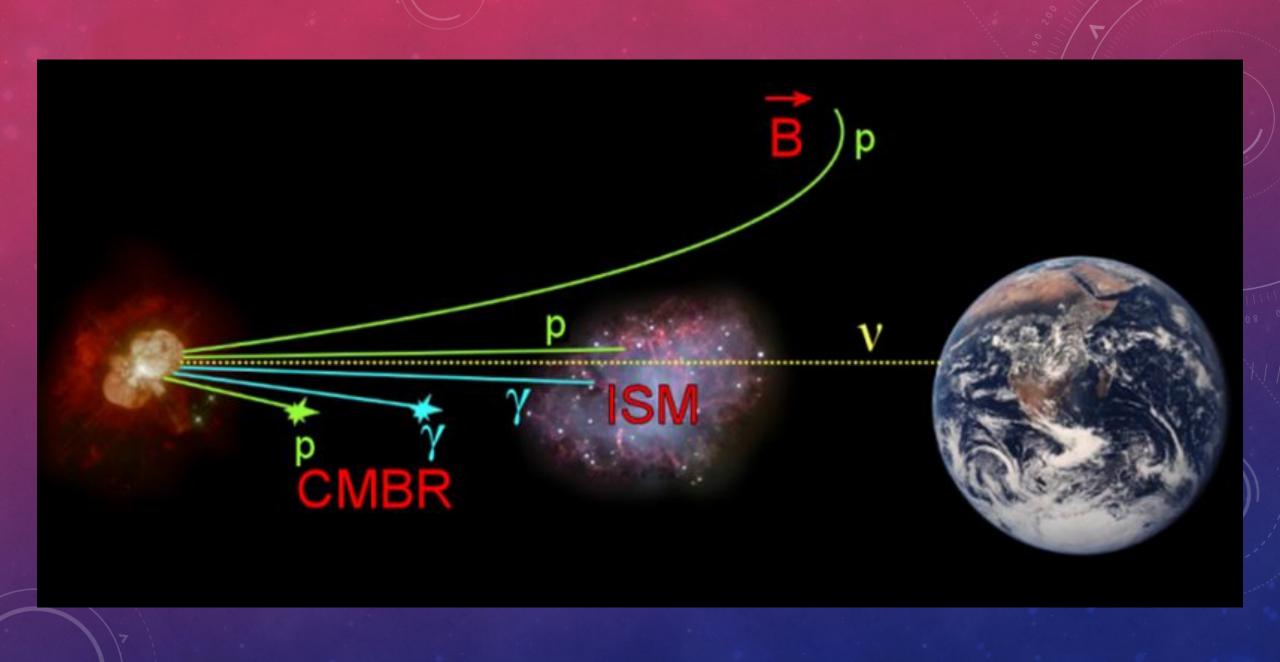

## DREAM FOR ME: SEE THE UNIVERSE THROUGH NEUTRINO EYES

X-Ray (Chandra)

Radio (VLA)

Crab Pulsar (HAWC)