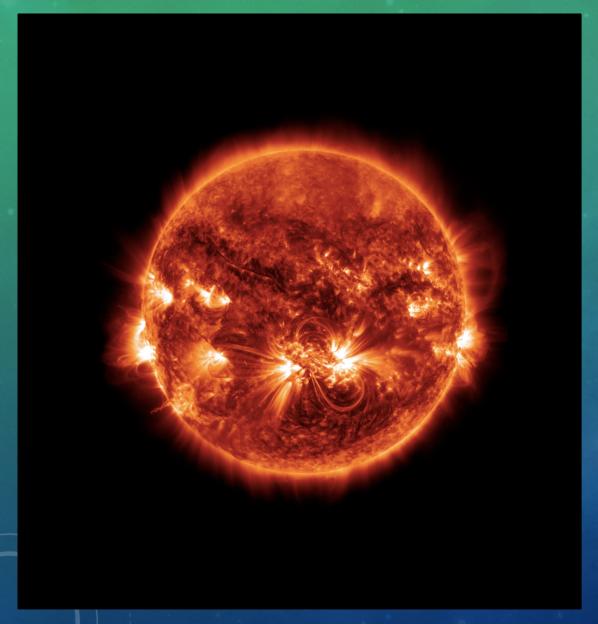

## DREAM FOR ME: SEE THE UNIVERSE THROUGH NEUTRINO EYES

X-Ray (Chandra)

Radio (VLA)

Crab Pulsar (HAWC)