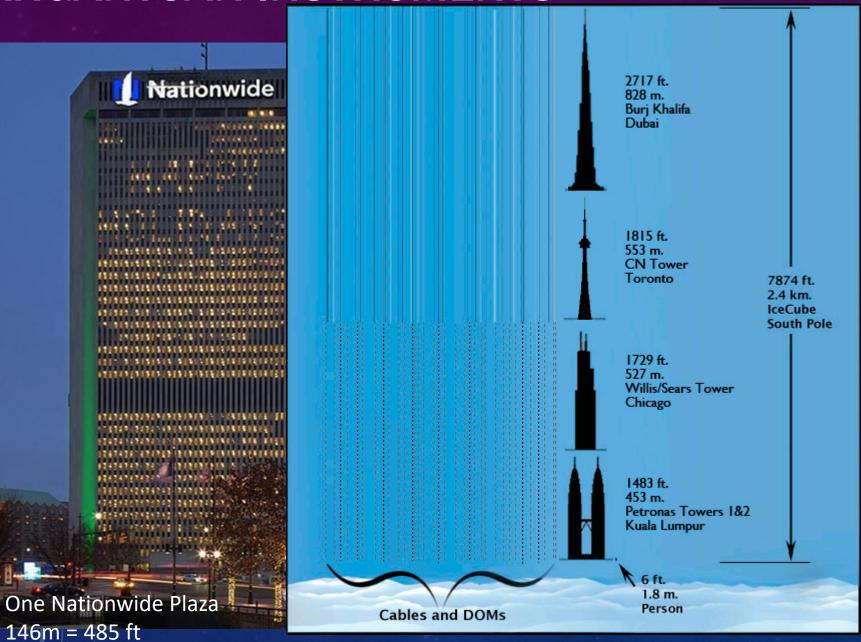

~1/decade

Arare particle that also interacts rarely.



# DOUBLE FACEPALM

When the Fail is so strong, one Facepalm is not enough.

## QUESTION:

# WHERE DO YOU FIND A GIGANTIC AMOUNT OF RADIO CLEAR ICE?

# ANTARCTICA



# BUT DO THESE "UHE" NEUTRINOS ACTUALLY EXIST?





#### 2012: IceCube reveals "Bert and Ernie"



First cosmic neutrinos





#### **ASKARYAN RADIO ARRAY**





#### STATUS OF ARA





#### Amundsen-Scott South Pole Station COSMO Sky-Med RADAR image July 6, 2012

D A R K

**Testbed** 

Dark Sector Laboratory

> NGO Camping & Aircraft Parking

C L E A N A I R

SECTOR

S E C T O R

IceCube Laboratory MAPO

ARA1

DRILL SITE

**Elevated Station** 

Atmospheric Research Observatory (ARO)

Fuel Arches (subsurface)

ZONE

Vehicle trail to SPRESSO

#### GARGANTUAN INSTRUMENTS





(TWO OF)
THE BIG,
OPEN QUESTIONS



What are the neutrino "engines"?



What can we do with them?

#### THANK YOU! QUESTIONS?