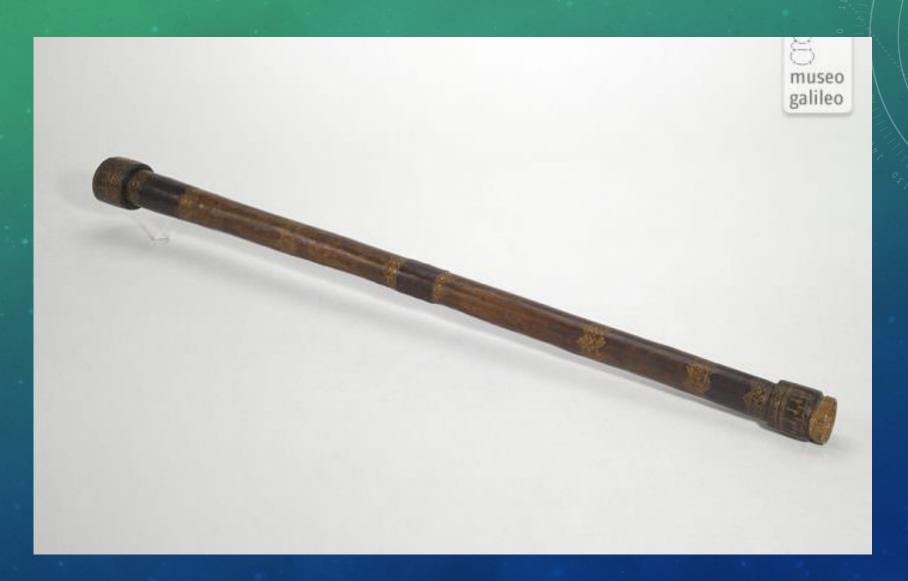

# TELESCOPES

1609: Galileo observes the "rough and unequal" surface of the moon in *visible* light.