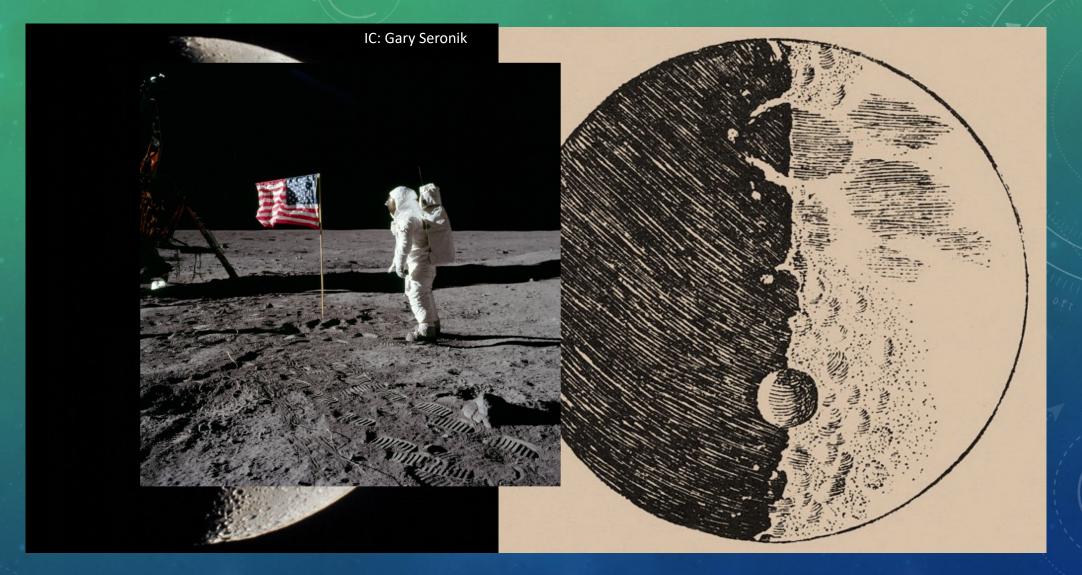

# TELESCOPES

1609: Galileo observes the "rough and unequal" surface of the moon in *visible* light.