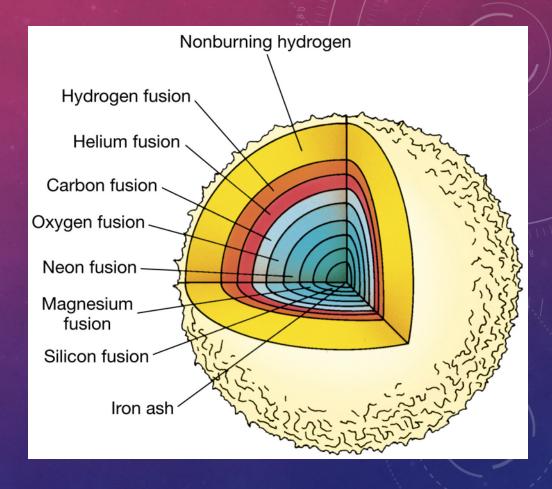

#### BORN IN ANY NUCLEAR REACTION

Fission in Nuclear Reactors

Fusion Inside stars