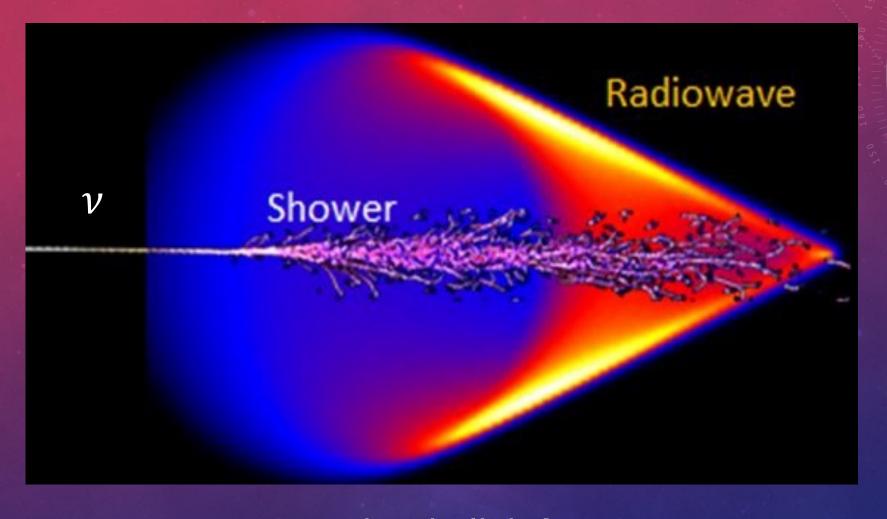

# WHAT DOES A NEUTRINO INTERACTION LOOK LIKE?

Sonic boom...

...but in light!
Puff of Blue Light + Puff of Radio Waves