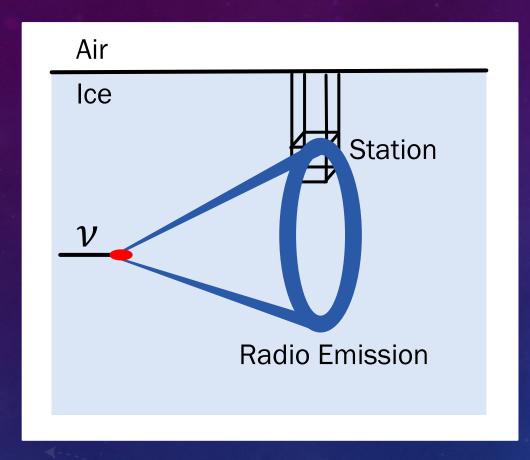

# WHAT DOES A NEUTRINO INTERACTION LOOK LIKE?

Sonic boom...

...but in light!
Puff of Blue Light + Puff of Radio Waves