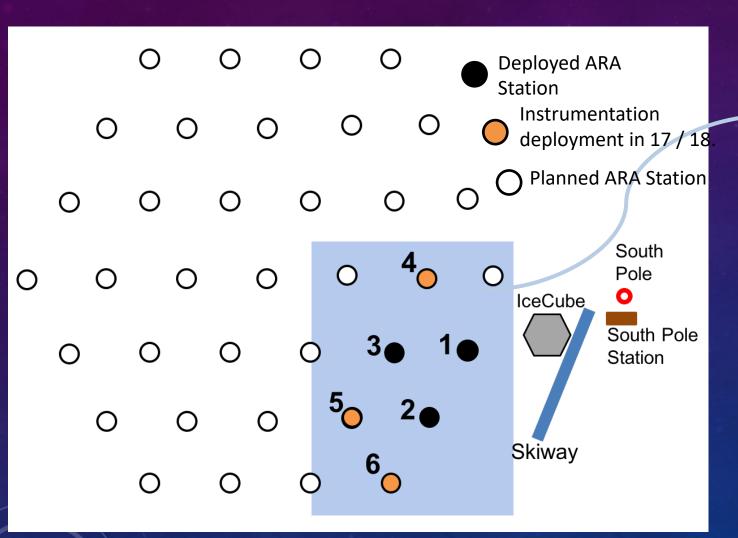

THROUGH NEUTRINO EYES



X-Ray (Chandra)

Radio (VLA)

Crab Pulsar (HAWC)

# WHAT DOES A NEUTRINO INTERACTION LOOK LIKE?



Sonic boom...



...but in light!
Puff of Blue Light + Puff of Radio Waves

# SWEET! THIS ALL SOUND SWELL. ...SO WHY DO I HAVE A JOB?

BECAUSE LIFE IS HARD

# Neutrino energy

~10<sup>18</sup> eV

1,000,000, 000,000, 000,000







Passes through 'shoe ~1/year Interacts ~1/decade

Arare particle that also interacts rarely.



# DOUBLE FACEPALM

When the Fail is so strong, one Facepalm is not enough.

## QUESTION:

# WHERE DO YOU FIND A GIGANTIC AMOUNT OF RADIO CLEAR ICE?

# ANTARCTICA



# BUT DO THESE "UHE" NEUTRINOS ACTUALLY EXIST?





#### 2012: IceCube reveals "Bert and Ernie"



First cosmic neutrinos





#### **ASKARYAN RADIO ARRAY**





#### STATUS OF ARA





#### Amundsen-Scott South Pole Station COSMO Sky-Med RADAR image July 6, 2012

D A R K

**Testbed** 

Dark Sector Laboratory

> NGO Camping & Aircraft Parking

C L E A N A I R

SECTOR

S E C T O R

IceCube Laboratory MAPO

ARA1

DRILL SITE

**Elevated Station** 

Atmospheric Research Observatory (ARO)

Fuel Arches (subsurface)

ZONE

Vehicle trail to SPRESSO

#### GARGANTUAN INSTRUMENTS





(TWO OF)
THE BIG,
OPEN QUESTIONS



What are the neutrino "engines"?



What can we do with them?

#### THANK YOU! QUESTIONS?