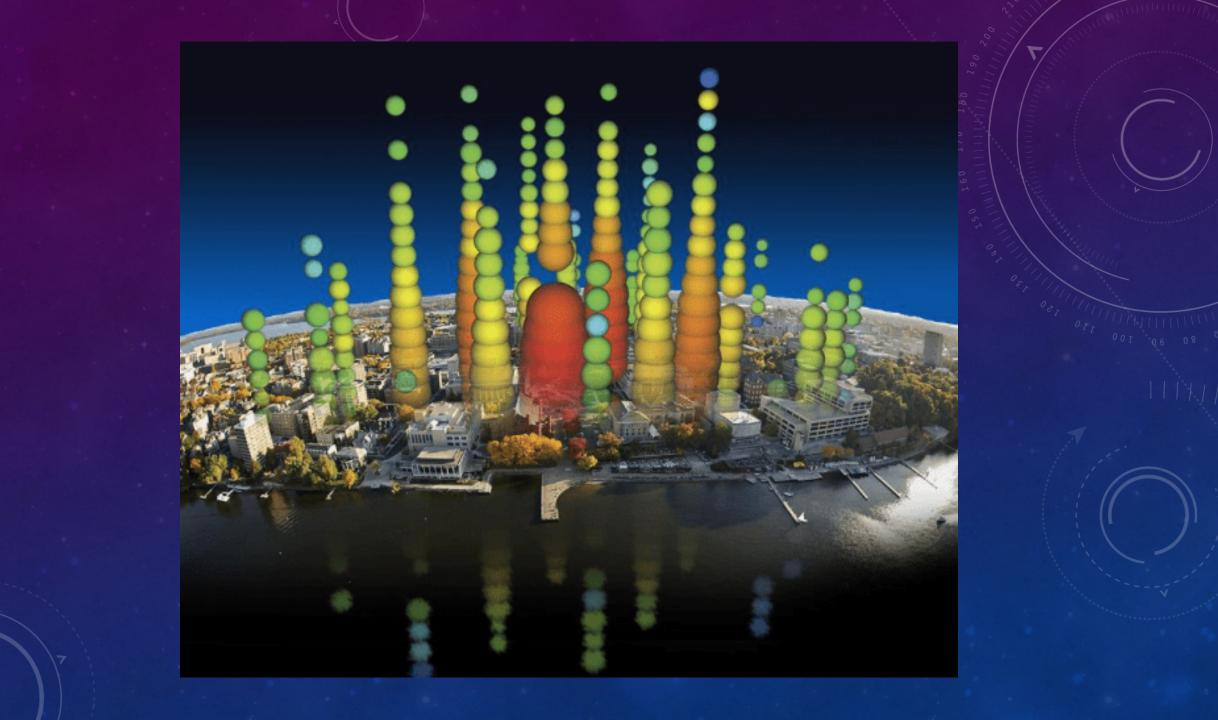

# WHAT DOES A NEUTRINO INTERACTION LOOK LIKE?

Sonic boom...

...but in light!
Puff of Blue Light + Puff of Radio Waves